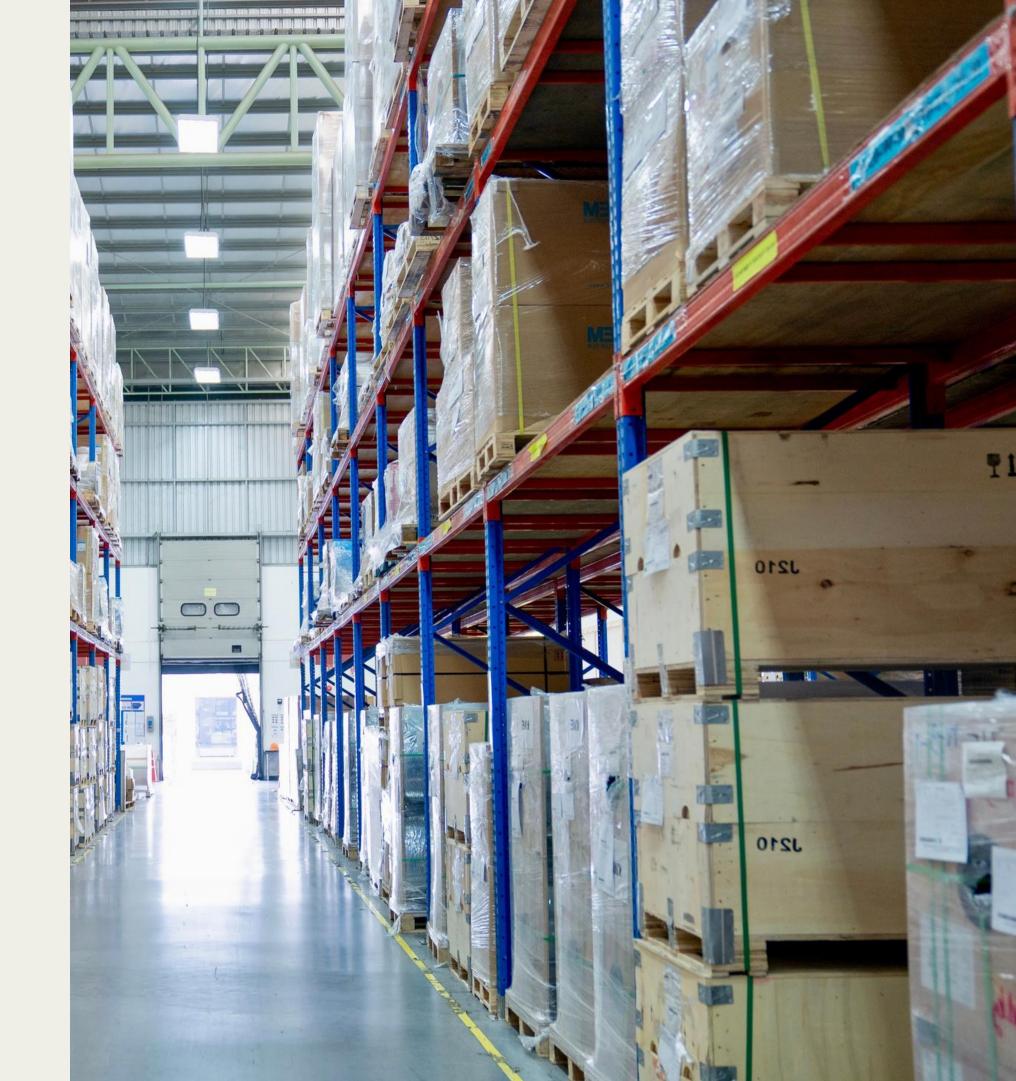

Generation Delivery operates Fortune 200-level professional warehouses equipped with temperature-controlled sprinkler systems, 24/7 surveillance, automated fire alarms, and electronic security systems, ensuring full-spectrum protection for stored goods.

Fortune 200-level professional

warehouses

106,000 square feet

Temperature-controlled sprinkler systems

24/7 omnidirectional surveillance

Fully automated fire alarms

**Electronic anti-theft systems** 